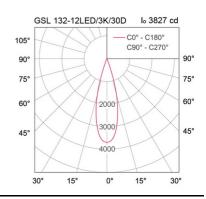

#### Specification

Housing Die-cast aluminium **Finishing** Powder coated in black Lens Clear toughened glass Gasket Silicone rubber **Dimension** 72x96x106 mm. Mounting Ground spike Power 12W LED-COB **Light Source** Colour Temperature 3000K **Luminaire Output** 1100 lm Beam Angle 15/30/50 degree