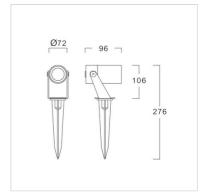

#### Specification

Housing Die-cast aluminium **Finishing** Powder coated in black Lens Clear toughened glass Gasket Silicone rubber **Dimension** 72x96x106 mm. Mounting Ground spike Power 12W LED-COB **Light Source** Colour Temperature 3000K **Luminaire Output** 1100 lm Beam Angle 15/30/50 degree