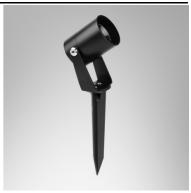

### **Application**

Accent Luminaire is designed for a wide variety of architectural and landscape applications to accent or highlight specific architectural and landscape features, etc.

#### Specification

Housing Die-cast aluminium **Finishing** Powder coated in black Lens Clear toughened glass Gasket Silicone rubber **Dimension** 72x96x106 mm. Mounting Ground spike Power 12W LED-COB **Light Source** Colour Temperature 3000K **Luminaire Output** 1100 lm Beam Angle 15/30/50 degree